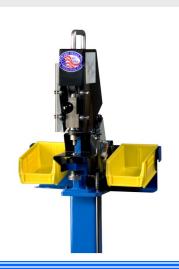

The 3P5 is designed to be portable or bench mounted. Several alternative configurations allow the 3P5 to be used in the most productive manner including: (a) Pedestal Stand with optional foot pedal; (b) Mobile Base for floor work; and (c) Tool Rack with Storage Bins.