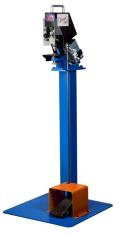

The 3P5 is designed to be portable or bench mounted. Several alternative configurations allow the 3P5 to be used in the most productive manner including: (a) Pedestal Stand with optional foot pedal; (b) Mobile Base for floor work; and (c) Tool Rack with Storage Bins.