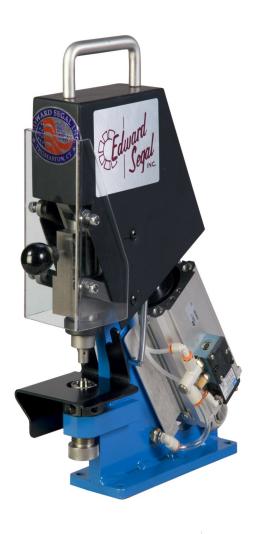

## Model 3P5

The **Model 3P5** is a portable pneumatic machine specifically designed for eyelet applications. At only 10kg, 432mm tall, 102mm wide and 279mm deep, this powerful compact press is capable of punching a hole in a wide range of industrial fabrics and setting an eyelet and washer, all in a single cycle. The 3P5 is available for eyelets with a 14mm hole, and 28mm flange. All of the setting tools in the 3P5 line are interchangeable, and are simply threaded in-place to facilitate fast conversions between eyelet sizes. This machine is built on a sturdy welded frame and designed for safe operation, portability and ease of use.

The 3P5 provides a number of benefits:

- It puts an end to the ergonomic challenges of using a hammer or manual press;
- The eyelets are set in a single cycle, saving time; and
- The integrated shield provides a safe working environment for the operator.