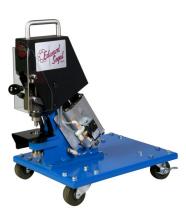

The 3P5 is designed to be portable or bench mounted. Several alternative configurations allow the 3P5 to be used in the most productive manner including: (a) Pedestal Stand with optional foot pedal; (b) Mobile Base for floor work; and (c) Tool Rack with Storage Bins.