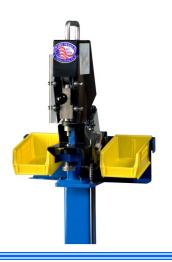

The 3P5-X is designed to be portable or bench mounted. Several alternative configurations allow the 3P5-X to be used in the most productive manner including: (a) Pedestal Stand with optional foot pedal; (b) Mobile Base for floor work; and (c) Tool Rack with Storage Bins (configurations shown with the 3P5 unit).