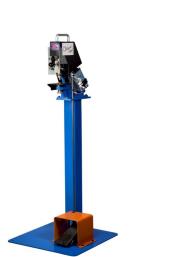

The 3P5-X is designed to be portable or bench mounted. Several alternative configurations allow the 3P5-X to be used in the most productive manner including: (a) Pedestal Stand with optional foot pedal; (b) Mobile Base for floor work; and (c) Tool Rack with Storage Bins (configurations shown with the 3P5 unit).