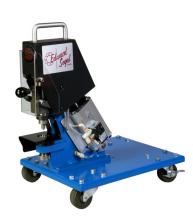

The 3P5-X is designed to be portable or bench mounted. Several alternative configurations allow the 3P5-X to be used in the most productive manner including: (a) Pedestal Stand with optional foot pedal; (b) Mobile Base for floor work; and (c) Tool Rack with Storage Bins (configurations shown with the 3P5 unit).