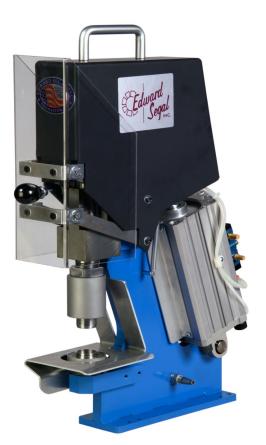

## Model 3P5-X

The **Model 3P5-X** is a portable pneumatic machine specifically designed for applications that require eyelets with a hole size larger than 14mm. The X is the larger, more robust version of the standard 3P5. This unit weighs 20.5kg, and measures 446mm tall, 115mm wide and 356mm deep. Even though the 3P5-X is specifically designed for the larger eyelets, it comes with an adapter set to run the standard 3P5 tools for smaller eyelets (up to 14mm hole size). All of the setting tools in the 3P5-X line are interchangeable, and are simply threaded inplace to facilitate fast conversions between eyelet sizes. This machine is built on a sturdy welded frame and designed for safe operation, portability and ease of use.

The 3P5-X delivers an efficient solution to the ergonomic challenges of using a hammer or manual press to set oversized grommets. This machine is capable of punching a hole in a variety of heavy-duty industrial fabrics and setting a grommet, all in a single cycle. Certain applications, however, may require pre-punched holes, all dependent upon the type, density and thickness of the materials.