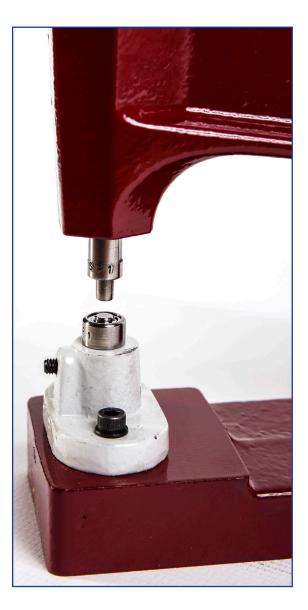

## **Machine Features:**

- Custom die sets can be tailored to your requirement.
- Professional finish on your product.
- Remove the need to pre-punch holes on most applications.

| MACHINE SPECIFICATIONS |                             |
|------------------------|-----------------------------|
| Capacity               | 3-8 mm internal<br>diameter |
| Net Weight             | 6kg                         |
| Throat Depth           | 130mm                       |
| Dimensions             | 260 X 85 X 300mm            |

\* Additional die sets may be required and are purchased separately.

\* The M5 hand press is designed to be bench mounted.