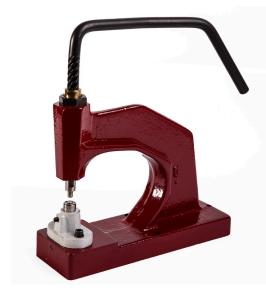

## **M5 Hand Press**

## Low cost solution for your eyeleting requirements

This practical eyelet machine is a valuable addition to a variety of manufacturers including, dress makers, art & craft traders, and sign shops.

Applications include; banners, signs, awnings, posters, curtains, digital printing, scrapbooking, corsets, belts, bags, and shoes.

## **Machine Features:**

- Custom die sets can be tailored to your requirement.
- Professional finish on your product.
- Remove the need to pre-punch holes on most applications.

| MACHINE SPECIFICATIONS |                             |
|------------------------|-----------------------------|
| Capacity               | 3-8 mm internal<br>diameter |
| Net Weight             | 6kg                         |
| Throat Depth           | 130mm                       |
| Dimensions             | 260 X 85 X 300mm            |