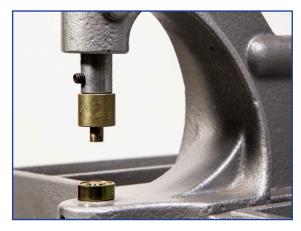

## Increase productivity and accuracy

The KP-36 kick press is a versatile foot operated machine. The head is mounted on a cast sectioned parts table enabling you to have the components easily within reach. The machine stands approximately 1100mm high and weighs 60kg's. The die sets are readily available, quick to change over and are very economically priced. The machine can insert self-piercing canvas eyelets from size SP0 to SP9 together with 15mm snap fasteners.

## **Machine Features:**

- Economical solution for fastener setting.
- Die sets are readily available.
- Die sets available to suit 15mm diameter snap fasteners.
- Machine is supplied with one set of canvas eyelet dies.
- Die height can be set for consistent setting on various material thickness.