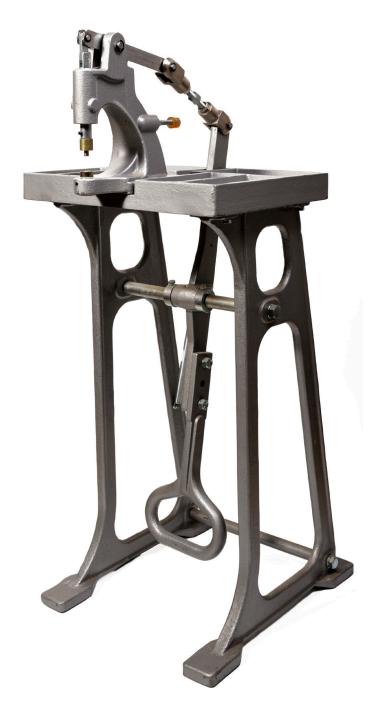

## **KP-36 Kick Press**

## Increase productivity and accuracy

The KP-36 kick press is a versatile foot operated machine. The head is mounted on a cast sectioned parts table enabling you to have the components easily within reach. The machine stands approximately 1100mm high and weighs 60kg's. The die sets are readily available, quick to change over and are very economically priced. The machine can insert self-piercing canvas eyelets from size SP0 to SP9 together with 15mm snap fasteners.

## **Machine Features:**

- Economical solution for fastener setting.
- Die sets are readily available.
- Die sets available to suit 15mm diameter snap fasteners.
- Machine is supplied with one set of canvas eyelet dies.
- Die height can be set for consistent setting on various material thickness.